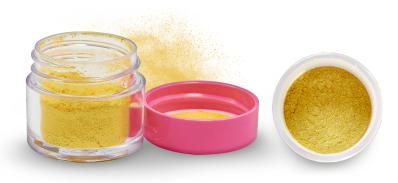

### THIS INSOLUBLE DUST RENDERS AN **ASTONISHING METALLIC FINISH ON** YOUR CREATIONS AND IS 100% EDIBLE.

It consists of a mica base coated with iron oxide. The coating is insoluble, thus setting it apart from the water-soluble Hybrid Lustre Dust and Hybrid Sparkle Dust collections. The collection is made up of only a few colours.

## AVAILABLE IN JARS OF 2.5 g AND 25 g.