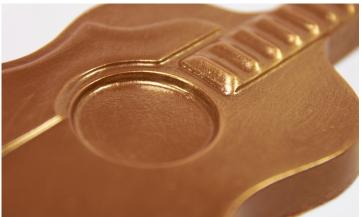

### THIS INSOLUBLE DUST RENDERS AN **ASTONISHING METALLIC FINISH ON** YOUR CREATIONS AND IS 100% EDIBLE.

It consists of a mica base coated with iron oxide. The coating is insoluble, thus setting it apart from the water-soluble Hybrid Lustre Dust and Hybrid Sparkle Dust collections. The collection is made up of only a few colours.

#### **ADVANTAGES**

- · Strong metallic finish
- · Insoluble in water
- High opacity
- Fdible\*