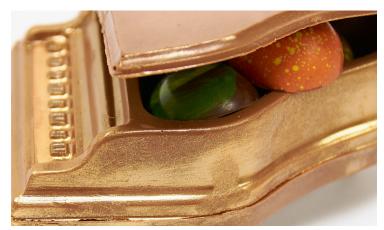

### THIS INSOLUBLE DUST RENDERS AN **ASTONISHING METALLIC FINISH ON** YOUR CREATIONS AND IS 100% EDIBLE.

It consists of a mica base coated with iron oxide. The coating is insoluble, thus setting it apart from the water-soluble Hybrid Lustre Dust and Hybrid Sparkle Dust collections. The collection is made up of only a few colours.

#### **ADVANTAGES**

- · Strong metallic finish
- · Insoluble in water
- High opacity
- Fdible\*